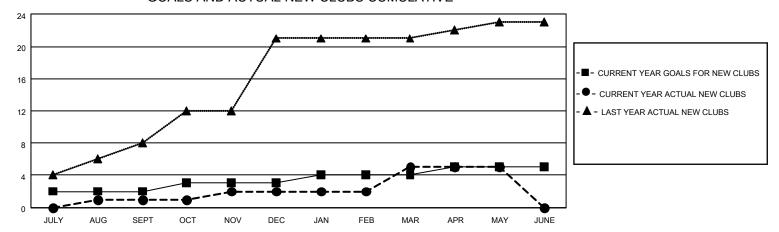

## MONTHLY MEMBERSHIP PROGRESS REPORT

LOCATION INDIA District 3234H1 Results as of: 5/31/2022

| Clubs RESULTS FOR 2021-2022 |   |   |   | Members RESULTS FOR 2021-2022 |    |     |     |
|-----------------------------|---|---|---|-------------------------------|----|-----|-----|
|                             |   |   |   |                               |    |     |     |
| JULY/AUG/SEPT               | 2 | 1 | 1 | JULY/AUG/SEPT                 | 60 | 199 | 71  |
| OCT/NOV/DEC                 | 1 | 1 | 8 | OCT/NOV/DEC                   | 80 | 142 | 251 |
| JAN/FEB/MAR                 | 1 | 3 | 0 | JAN/FEB/MAR                   | 50 | 249 | 18  |
| APR/MAY/JUNE                | 1 | 0 | 0 | APR/MAY/JUNE                  | 10 | 123 | 91  |

## GOALS AND ACTUAL NEW CLUBS CUMULATIVE



## GOALS AND ACTUAL MEMBERS CUMULATIVE



| 77 CLUBS OF 112 ADDED 1 OR<br>MORE NEW MEMBERS | GENDER DISTRIBUTION                       |                                                                                                                                 |  |
|------------------------------------------------|-------------------------------------------|---------------------------------------------------------------------------------------------------------------------------------|--|
|                                                | MALE<br>FEMALE                            | 2,454 (60.16%)<br>1,625 (39.84%)                                                                                                |  |
|                                                | NON BINARY