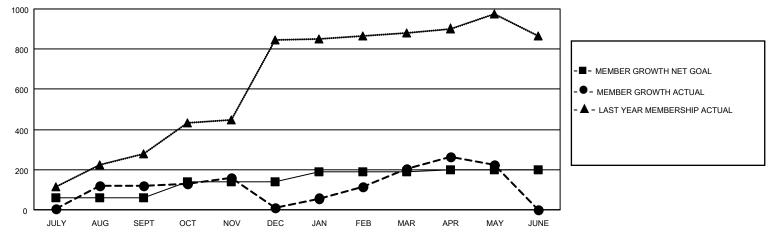

## GOALS AND ACTUAL MEMBERS CUMULATIVE

| 77 CLUBS OF 112 ADDED 1 OR<br>MORE NEW MEMBERS | GENDER DISTRIBUTION                       |                                                                                                                                 |  |
|------------------------------------------------|-------------------------------------------|---------------------------------------------------------------------------------------------------------------------------------|--|
|                                                | MALE<br>FEMALE                            | 2,454 (60.16%)<br>1,625 (39.84%)                                                                                                |  |
|                                                | NON BINARY                                | 0 (0.00%)<br>0 (0.00%)                                                                                                          |  |
|                                                | THE ENTITY TO MITOWER                     | 0 (0.0070)                                                                                                                      |  |
| CLICK HERE FOR CUMULATIVE                      | TOTAL FAMILY UNIT MEMBERS                 | 2,939                                                                                                                           |  |
| MEMBERSHIP DATA                                |                                           |                                                                                                                                 |  |
|                                                | FAMILY MEMBERS PAYING HAL                 | LF DUES 1,607                                                                                                                   |  |
| CL                                             | ORE NEW MEMBERS  LICK HERE FOR CUMULATIVE | DRE NEW MEMBERS  MALE FEMALE NON BINARY PREFER NOT TO ANSWER  ICK HERE FOR CUMULATIVE EMBERSHIP DATA  TOTAL FAMILY UNIT MEMBERS |  |